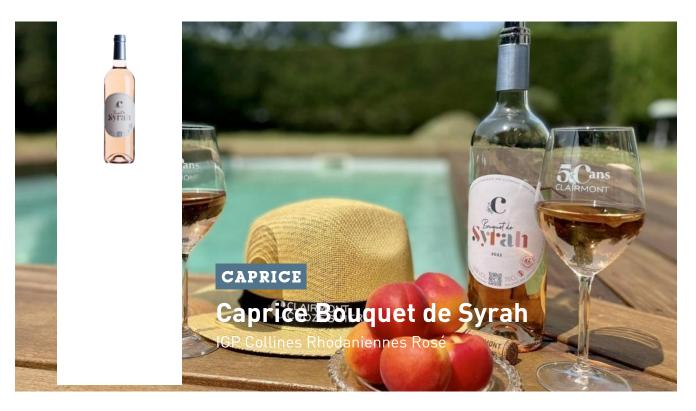

## ITS ORIGIN

Located in Châteauneuf-sur-Isère, Granges-les-Beaumont, Saint-Bardoux and Clérieux, the vines are planted on a silty-clay terroir with a high proportion of rolled pebbles, ideal conditions for this fresh, fruity rosé.

## WINEMAKING

To ensure that Bouquet de Syrah offers beautiful "rose petal" nuances, we opted for direct pressing followed by low-temperature fermentation, which brings out delicate, refreshing notes.

## ITS CHARACTER

Peach-colored, this delicate Bouquet de Syrah reveals a floral, delicate nose of grapefruit. The balance between fruit and freshness offers a taut, long finish.