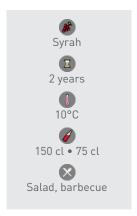

#### **FOOD PAIRING**

An ideal wine for scallop carpaccio, salmon gravlax and fresh goat's cheese.