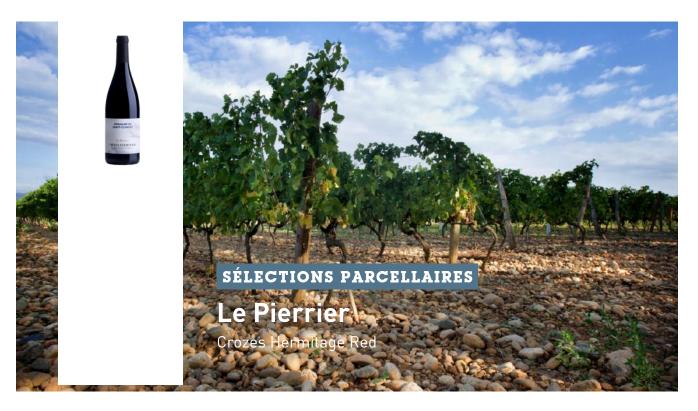

# **OUR ESTATE WINES**

### ITS ORIGIN

Old vines of Syrah, this plot selection is located to the place called "Le Bois de Gaye" at Pont de l'Isère on the old and low pebbles terraces of l'Isère. Sandy-clayey soil.