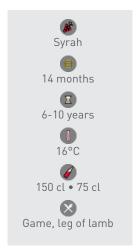

#### WINEMAKING

For this cuvée, the team keep one third of the whole grape crop and destemmed the rest. The vinification starts and maceration lasts 3 weeks in small open vat. During this period daily sessions of pumping over and punching down are done. Then the wine will be matured in French oak barrels for 14months.

#### **FOOD PAIRING**

The flavours and aromas of this cuvée match with red meat.